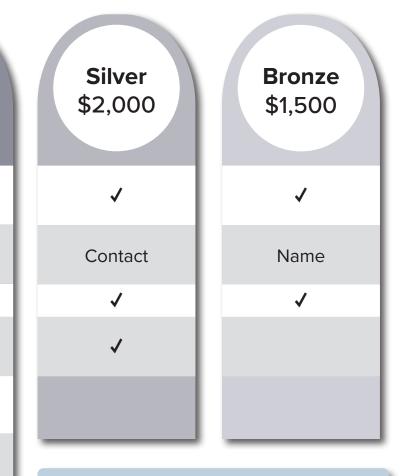

## Package Levels

| 3                                                                            |
|------------------------------------------------------------------------------|
| Core Membership Benefits                                                     |
| Support for organizations that promote and protects dairy                    |
| Sponsor recognition on all websites                                          |
| Receive weekly and quarterly newsletters                                     |
| Ability to promote your events through<br>Edge, DBA and MN Milk social media |
| Company recognition in Voice of Milk quarterly publication                   |
| Company recognition in all weekly<br>e-newsletters                           |
| Social Media Spotlight feature                                               |
| Send company/product emails to Edge,<br>DBA and MN Milk members              |
| Provide article or full-page ad for quarterly Voice of Milk publication      |
| Event Opportunities                                                          |
| Dairy Day at the Capitol (2 events = DBA;<br>MN Milk)                        |
| Dairy Speaks in D.C.                                                         |
| Golf Outing (2 events = DBA Dairy Golf<br>Classic; MN Milk Cup)              |
| Dairy Strong                                                                 |
| Member Receptions (MN Milk & DBA)                                            |
|                                                                              |
|                                                                              |